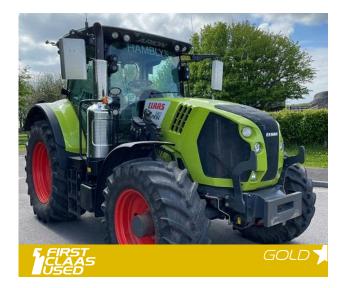

### **CLAAS ARION 610**

£64,250 (excl VAT)

Finance Example: From £980 a month\* (excl.VAT)

# **Machine Specifications**

| •                           |                    |                            |               |
|-----------------------------|--------------------|----------------------------|---------------|
| Price                       | £64,250 (excl VAT) | Year                       | 2019          |
| Make                        | CLAAS              | Model                      | ARION 610     |
| Stock Number                | 41023188           | Engine Hours               | 2500          |
| Engine Type                 | Engine AdBlue      | Road Speed                 | 50 KPH        |
| Front Tyre Size / Condition | 480/65R28 60%      | Rear Tyre Size / Condition | 600/65R38 60% |
| Condition                   | Excellent          | Cab Type                   | CIS           |
| Spools Rear                 | 3                  | Spools Front               | 2             |
| Front Suspension            | ✓                  | Air Conditioning           | ✓             |
| Cab Suspension              | ✓                  | Air Brakes                 | ✓             |
| Electric Hydraulics         | ✓                  | Pick Up Hitch              | ✓             |
| Eco PTO                     |                    | ✓                          |               |