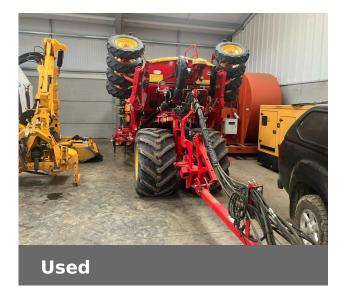

# Vaderstad RDA 600C

£85,000 (excl VAT)

# **Machine Specifications**

| Price        | £85,000 (excl VAT) | Year                 | 2019      |
|--------------|--------------------|----------------------|-----------|
| Make         | Vaderstad          | Model                | RDA 600C  |
| Stock Number | C1170              | Mechanical Condition | Very good |

### Additional Information:

Interactive depth control, Wing packer central unit, 190/98-15 IMP packer wheels, Bout & tramlining markers, Seed flow blockage sensors, Grain And fertilizer, Cross board leveling board, Wheel eradicator tines, Rear following harrow