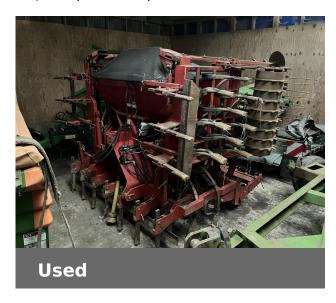

# Others FARM-FORCE BLT 4/8 TINE DRILL

£5,250 (excl VAT)

## **Machine Specifications**

| Price        | £5,250 (excl VAT) | Year      | ?                                |
|--------------|-------------------|-----------|----------------------------------|
| Make         | Others            | Model     | FARM-FORCE BLT 4/8<br>TINE DRILL |
| Stock Number | SR00008525        | Condition | Very good                        |

#### Additional Information:

Hydraulic Folding, 4.8 Meter, Rigid Leading Tines, Front Leveling Board, PTO Fan, 3 Rows Spring-Tine Coulters, Tooth Packer, Rear Following Harrow, Bout Markers