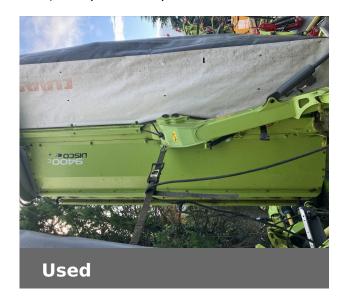

# CLAAS DISCO 9400 C CONTOUR DUO

£29,000 (excl VAT)

### **Machine Specifications**

| Price        | £29,000 (excl VAT) | Year                 | 2015                        |
|--------------|--------------------|----------------------|-----------------------------|
| Make         | CLAAS              | Model                | DISCO 9400 C<br>CONTOUR DUO |
| Stock Number | CL-F6601014.A      | Mechanical Condition | Very good                   |