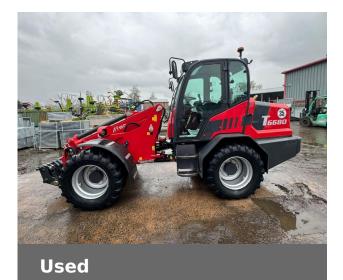

### Schaffer 6680 T

£58,500 (excl VAT) Finance Example: From £975 a month\* (excl.VAT)

# Machine Specifications

| Price                       | £58,500 (excl VAT) | Year                       | 2021            |
|-----------------------------|--------------------|----------------------------|-----------------|
| Make                        | Schaffer           | Model                      | 6680 T          |
| Stock Number                | 71181076           | Engine Hours               | 2000            |
| Engine Type                 | 5.5                | Road Speed (kph)           | 40 KPH          |
| Headstock Type              | ТВС                | Drive Type                 | Hydroydro       |
| Carriage Type               | ТВС                | Road Speed                 | 550/45-22.5     |
| Front Tyre Size / Condition | 550/45-22.5 90%    | Rear Tyre Size / Condition | 550/45-22.5 90% |
| Condition                   | Excellent          | Lift Height (m)            | 5.5             |
| Lift Capacity (t)           | 3.0 T              | SLI Working                | Yes             |
| Hyd Locking                 | ✓                  | Boom Suspension            | ✓               |