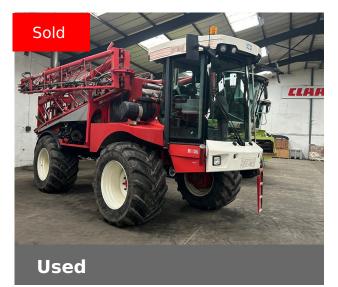

#### **Machine Specifications**

| Price                      | SOLD       | Year                        | 2008                          |
|----------------------------|------------|-----------------------------|-------------------------------|
| Make                       | Others     | Model                       | USED 2008 BATEMAN<br>RB35 32M |
| Stock Number               | OT-2008106 | Front Tyre Size / Condition | 710 50%                       |
| Rear Tyre Size / Condition | 380 30%    | HP                          | 200                           |
| Nozzle Format              | Triple     | Section Control             | Yes                           |
| Engine Hours               | 11500      | Additional Wheels           | Yes                           |
| Tank Type Format           | Metal      | Suspension                  | Oil                           |
| Pump Size                  | 280 l/min  | Tank Size (ltr)             | 4000                          |
| Format                     | SP         | Boom Size                   | 32m                           |
| Boom Height Control        | NORAC      | Operating Terminal          | TOPCON                        |

#### Additional Information:

Ex Farm Machine with Two Sets of Wheels, 32 Metre Machine with section control