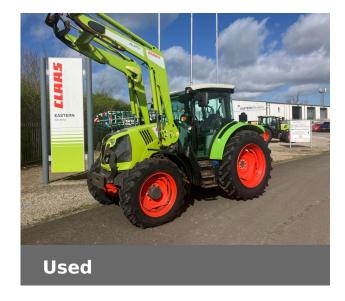

## **CLAAS ARION 430**

£43,000 (excl VAT)

Finance Example: From £715 a month\* (excl.VAT)

## **Machine Specifications**

| Price                       | £43,000 (excl VAT) | Year                       | 2016           |
|-----------------------------|--------------------|----------------------------|----------------|
| Make                        | CLAAS              | Model                      | ARION 430      |
| Stock Number                | SR00008467         | Engine Hours               | 4592           |
| Road Speed                  | 40 KPH             | Drive Type                 | Mechanical     |
| Front Tyre Size / Condition | 340/85R28 90%      | Rear Tyre Size / Condition | 420/85 R38 90% |
| Mechanical Condition        | Very good          | Physical Condition         | Good           |
| Loader Make                 | FL120              | Spools Rear                | 2              |
| Pick Up Hitch               | ✓                  | Loader                     | ✓              |