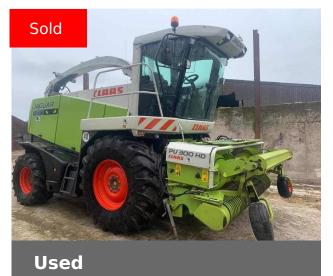

### CLAAS USED JAGUAR 850 SP

# Machine Specifications

| Price                      | SOLD     | Year                        | 2010               |
|----------------------------|----------|-----------------------------|--------------------|
| Make                       | CLAAS    | Model                       | USED JAGUAR 850 SP |
| Stock Number               | 31180442 | Pick Up Size (m)            | 3.00               |
| Engine Hours               | 3944     | Cylinder Hours              | 3130               |
| Number of Blades           | 20       | Drive Type                  | Hydroydro          |
| Road Speed (kph)           | 40 KPH   | Front Tyre Size / Condition | 650                |
| Rear Tyre Size / Condition | 540      | Condition                   | Very good          |

#### Additional Information:

Stone detector, Grass pickup with hyd wheels