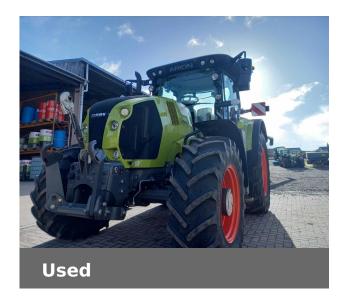

## **CLAAS ARION 650**

£79,000 (excl VAT)

Finance Example: From £1205 a month\* (excl.VAT)

## **Machine Specifications**

| Price                      | £79,000 (excl VAT) | Year                        | 2020           |
|----------------------------|--------------------|-----------------------------|----------------|
| Make                       | CLAAS              | Model                       | ARION 650      |
| Stock Number               | 91180891           | Engine Hours                | 3500           |
| Engine Type                | Engine AdBlue      | Road Speed                  | 50 KPH         |
| Drive Type                 | Mechanical         | Front Tyre Size / Condition | 420/85 R28 75% |
| Rear Tyre Size / Condition | 520/85 R38 10%     | Condition                   | Excellent      |
| Loader Make                | None               | Cab Type                    | Cebis          |
| Spools Rear                | 4                  | Front Suspension            | ✓              |
| Front Linkage              | <b>✓</b>           | Air Conditioning            | <b>✓</b>       |
| Cab Suspension             | ✓                  | Air Brakes                  | ✓              |
| Electric Hydraulics        | <b>✓</b>           | Pick Up Hitch               | <b>✓</b>       |
| Eco PTO                    |                    | ✓                           |                |