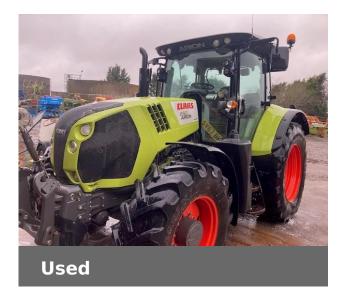

## **CLAAS 650 CEBIS**

£54,000 (excl VAT)

## **Machine Specifications**

| Price                       | £54,000 (excl VAT) | Make                       | CLAAS     |
|-----------------------------|--------------------|----------------------------|-----------|
| Model                       | 650 CEBIS          | Stock Number               | D0040262  |
| Front Tyre Size / Condition | 16.9 R28%          | Rear Tyre Size / Condition | 20.8 R38% |