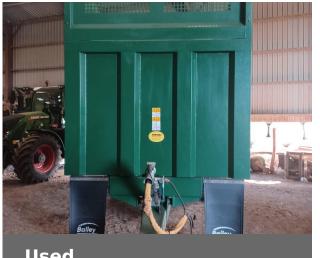

# Bailey TB15

£20,500 (excl VAT)

## **Machine Specifications**

| Price        | £20,500 (excl VAT) | Year      | 2020-02   |
|--------------|--------------------|-----------|-----------|
| Make         | Bailey             | Model     | TB15      |
| Stock Number | 41180696           | Condition | Excellent |

## Additional Information:

900mm Silage Sides, +150mm on depth, Hydraulic brakes/ load sensing, Hydraulic weigher, Hinged rear drawbar, Plastic mudguards and flaps, Nokian 650/65 22.5 tyres, screw jack and carrier, Front Flaps