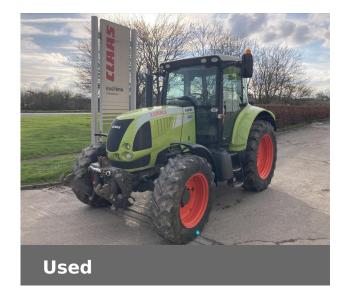

### **CLAAS ARION 620**

£29,000 (excl VAT)

## **Machine Specifications**

| Price                       | £29,000 (excl VAT) | Year                       | 2010          |
|-----------------------------|--------------------|----------------------------|---------------|
| Make                        | CLAAS              | Model                      | ARION 620     |
| Stock Number                | CL-A1906257        | Engine Hours               | 6432          |
| Road Speed                  | 40 KPH             | Drive Type                 | Mechanical    |
| Front Tyre Size / Condition | 340/85R28 40%      | Rear Tyre Size / Condition | 420/85R38 40% |
| Condition                   | Very good          | Cab Type                   | CIS           |
| Spools Rear                 | 3                  | Front Linkage              | ✓             |
| Air Conditioning            | ✓                  | Cab Suspension             | ✓             |
| Pick Up Hitch               | <b>✓</b>           | Eco PTO                    | ✓             |