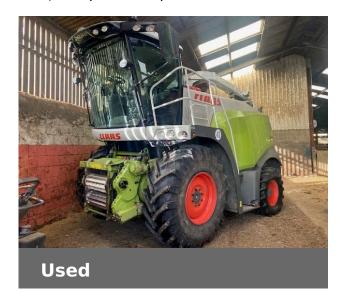

# CLAAS JAGUAR 930 4WD

£95,000 (excl VAT)

### **Machine Specifications**

| Price                       | £95,000 (excl VAT) | Year                       | 2010           |
|-----------------------------|--------------------|----------------------------|----------------|
| Make                        | CLAAS              | Model                      | JAGUAR 930 4WD |
| Stock Number                | 51016010           | Pick Up Size (m)           | 3              |
| Maize Header                | none               | Engine Hours               | 5194           |
| Cylinder Hours              | 3323               | Number of Blades           | 20             |
| Drive Type                  | Hydroydro          | Road Speed (kph)           | 40 KPH         |
| Front Tyre Size / Condition | 650/75R32 90%      | Rear Tyre Size / Condition | 540/65R24 70%  |
| Condition                   | Very good          | Roller Crop Press          | ✓              |
| Auto Lube                   | ✓                  | Air Conditioning           | ✓              |
| Corn Cracker                |                    | ✓                          |                |

#### Additional Information:

Chopping drum V-Max - 20 knives, Wear ribs, serrated/smooth for lower feed roller, INTENSIVE CRACKER M - 80/80 teeth, Corncracker gap setting, manual, Silage additive system with integrated tank, Comfort M intake drive, Standard spout, Accelerator gap adjustment, Drive axle tyres 650/75 R32 172 A8 Michelin, 4WD fixed steering axle, Rear tyres 540/65-R24, Ground speed 40 km/h, OM460 EWG305kW/ECE289kW, Fuel consumption metering, Fuel filter with water separator, working lights, windscreen wiper system for side and rear windows, Cooling unit for storage box M, CEBIS Compact Flash Card, Comfort seat, air-suspended, STOP ROCK stone detector, Rear-view mirrors, manually adjustable, Autolube greasing for 4wd machine, Aux. spool valve, double-acting, for pick-up-type trailer hitch, Pick up hitch NOT included