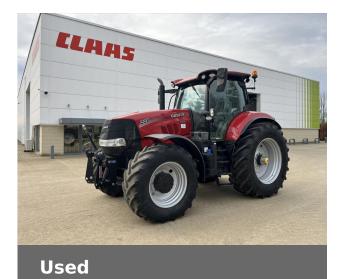

## Case PUMA 220

## Machine Specifications

| •                          |                    |                             |                |
|----------------------------|--------------------|-----------------------------|----------------|
| Price                      | £82,500 (excl VAT) | Year                        | 2019           |
| Make                       | Case               | Model                       | PUMA 220       |
| Stock Number               | IH-PU220HJE551854  | Engine Hours                | 1300           |
| Engine Type                | Engine AdBlue      | Road Speed                  | 50 KPH         |
| Drive Type                 | Mechanical         | Front Tyre Size / Condition | 540/65 R30 65% |
| Rear Tyre Size / Condition | 650//65 R42 65%    | Condition                   | Very good      |
| Spools Rear                | 4                  | GPS Steering                | ~              |
| Spools Front               | 1                  | Front Suspension            | ~              |
| Front Linkage              | ✓                  | Air Conditioning            | ✓              |
| Cab Suspension             | ✓                  | Air Brakes                  | ~              |
| Electric Hydraulics        | ✓                  | Pick Up Hitch               | ✓              |