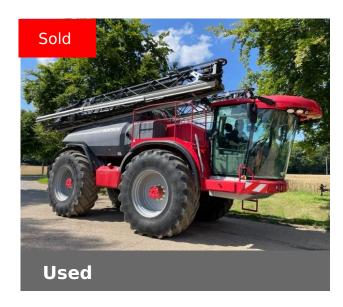

# **Machine Specifications**

| Price                      | SOLD           | Year                        | 2016                          |
|----------------------------|----------------|-----------------------------|-------------------------------|
| Make                       | HORSCH         | Model                       | USED LEEB PT280               |
| Stock Number               | 31016022       | Front Tyre Size / Condition | Bridgestone 650/85<br>R38 50% |
| Rear Tyre Size / Condition | 480/80 R50 40% | HP                          | 285                           |
| Nozzle Format              | 4-0            | Section Control             | 10 x 3m                       |
| Engine Hours               | 7950           | Additional Wheels           | Yes                           |
| Tank Type Format           | Metal          | Suspension                  | Air                           |
| Pump Type                  | Centrifugal    | Pump Size                   | 1,000l/min                    |
| Tank Size (ltr)            | 8,000          | Format                      | SP                            |
| Boom Size                  | 30m            | Boom Height Control         | BoomControl Pro Plus          |
| Operating Terminal         |                | Muller Comfort              |                               |

### Additional Information:

MTU 285hp, 50km/hr, 8000 litre stainless steel tank assembly, CCS Pro, 1000l/min pump, and additional piston diaphragm pump for CCS cleaning system, Trimble ready, Steered rear axle, 50kph @ 1,400rpm, Flotation wheels: Bridgestone 650/85 R38 VF tyres 50%, Row crop wheels: 480/80 R50 40%, 30m boom, Nozzles: Multiselect 4:0 with a quad nozzle body @ 50cm, Section control: 10 sections x 3m / 4 levels, Stainless steel Leeb induction hopper, Leeb BoomControl Pro Plus twin VG booms, positive and negative, TopCon GPS steering RTK, TopCon X30 terminal, Muller Comfort sprayer terminal, One owner from new, dealer serviced by OLIVERS