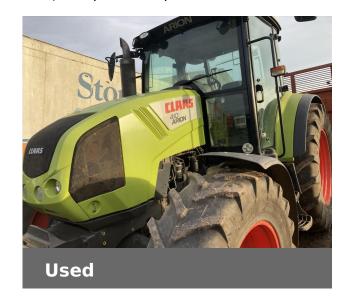

## **CLAAS ARION 410**

£27,750 (excl VAT)

## **Machine Specifications**

| Price                      | £27,750 (excl VAT) | Year                        | 2012      |
|----------------------------|--------------------|-----------------------------|-----------|
| Make                       | CLAAS              | Model                       | ARION 410 |
| Stock Number               | 11017187           | Engine Hours                | 4850      |
| Road Speed                 | 40 KPH             | Front Tyre Size / Condition | 14.8 R28  |
| Rear Tyre Size / Condition | 18.4R38            | Condition                   | Very good |