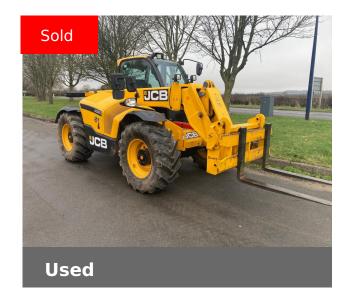

## Jcb USED 2020 532.60 AGRI

Finance Example: From £1000 a month\* (excl.VAT)

## **Machine Specifications**

| Price                       | SOLD                 | Year                       | 2020                     |
|-----------------------------|----------------------|----------------------------|--------------------------|
| Make                        | Jcb                  | Model                      | USED 2020 532.60<br>AGRI |
| Stock Number                | JC-JCB5XS2NLL2952170 | Engine Hours               | 1311                     |
| Engine Type                 | 6                    | Road Speed (kph)           | 30 KPH                   |
| Headstock Type              | Q-FIT                | Drive Type                 | Mechanical               |
| Carriage Type               | JCB                  | Road Speed                 | 460                      |
| Front Tyre Size / Condition | 460 65%              | Rear Tyre Size / Condition | 460/70R24 65%            |
| Condition                   | Excellent            | Lift Height (m)            | 6                        |
| Lift Capacity (t)           |                      | 3.2                        |                          |