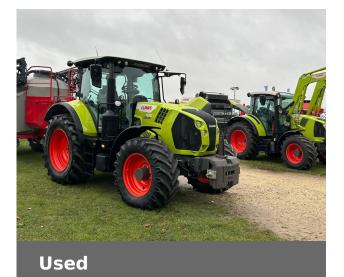

## **CLAAS ARION 630 CMATIC**

£65,000 (excl VAT) Finance Example: From £1085 a month\* (excl.VAT)

## Machine Specifications

| Price                      | £65,000 (excl VAT) | Year                        | 2020             |
|----------------------------|--------------------|-----------------------------|------------------|
| Make                       | CLAAS              | Model                       | ARION 630 CMATIC |
| Stock Number               | CL-A9700397.A      | Engine Hours                | 2676             |
| Engine Type                | Engine EGR         | Road Speed                  | 50 KPH           |
| Drive Type                 | CVarioT            | Front Tyre Size / Condition | 480/65R28 60%    |
| Rear Tyre Size / Condition | 600/65R38 60%      | Condition                   | Excellent        |
| Cab Type                   | CEBIS              | Spools Rear                 | 4                |
| Front Suspension           | ✓                  | Front Weights               | ✓                |
| Air Conditioning           | ✓                  | Cab Suspension              | ✓                |
| Air Brakes                 | ✓                  | Electric Hydraulics         | ✓                |
| Pick Up Hitch              | ✓                  | Eco PTO                     | ✓                |