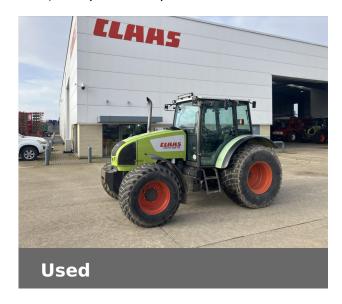

# **CLAAS CELTIS 456**

£17,500 (excl VAT)

# **Machine Specifications**

| Price                      | £17,500 (excl VAT) | Year                        | 2007            |
|----------------------------|--------------------|-----------------------------|-----------------|
| Make                       | CLAAS              | Model                       | CELTIS 456      |
| Stock Number               | CL-A0705372.A      | Engine Hours                | 5500            |
| Engine Type                | Engine EGR         | Road Speed                  | 40 KPH          |
| Drive Type                 | Mechanical         | Front Tyre Size / Condition | 500/60-22.5 50% |
| Rear Tyre Size / Condition | 23.1-26 75%        | Mechanical Condition        | Very good       |
| Physical Condition         | Good               | Spools Rear                 | 2               |
| Air Conditioning           | ✓                  | Pick Up Hitch               | ✓               |