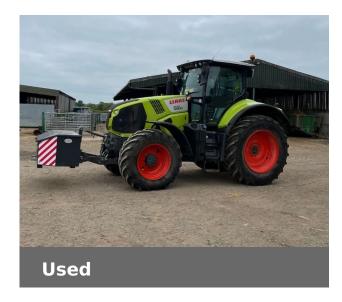

## **CLAAS AXION 800**

£65,000 (excl VAT)

## **Machine Specifications**

| Price                      | £65,000 (excl VAT) | Year                        | 2019          |
|----------------------------|--------------------|-----------------------------|---------------|
| Make                       | CLAAS              | Model                       | AXION 800     |
| Stock Number               | C1162              | Engine Hours                | 3944          |
| Engine Type                | Engine AdBlue      | Road Speed                  | 50 KPH        |
| Drive Type                 | Mechanical         | Front Tyre Size / Condition | 540/65R30 60% |
| Rear Tyre Size / Condition | 650/65R42 40%      | Condition                   | Excellent     |
| Cab Type                   | CIS+               | Spools Rear                 | 4             |
| Front Suspension           | ✓                  | Front Linkage               | ✓             |
| Air Conditioning           | ✓                  | Cab Suspension              | <b>✓</b>      |
| Air Brakes                 | ✓                  | Electric Hydraulics         | <b>✓</b>      |
| Pick Up Hitch              | ✓                  | Eco PTO                     | <b>✓</b>      |