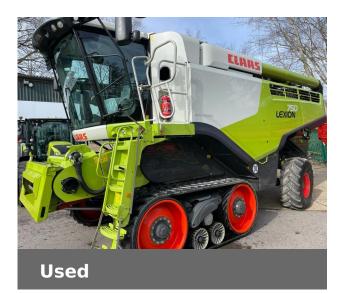

## CLAAS LEXION 750 TT

£212,500 (excl VAT) Finance Example: From £3235 a month\* (excl.VAT)

#### **Machine Specifications**

| Price                      | £212,500 (excl VAT) | Year                        | 2019          |
|----------------------------|---------------------|-----------------------------|---------------|
| Make                       | CLAAS               | Model                       | LEXION 750 TT |
| Stock Number               | 51015891            | Engine Hours                | 1706          |
| Cutterbar Type             | VARIO               | Cutterbar size (m)          | 7.5 / 25'     |
| Drum Hours                 | 1095                | Sieves                      | 3-D           |
| Unloading Auger            | L                   | Cab Seat                    | Standard      |
| Road Speed (kph)           | 30 KPH              | Front Tyre Size / Condition | 635 80%       |
| Rear Tyre Size / Condition | 500/85R24 80%       | Condition                   | Very good     |
| Tracks                     | ~                   | RH V Knife                  | ✓             |
| LH Laser                   | ~                   | Dust Extractor              | ✓             |
| Yield Meter                | ~                   | Telematics                  | ✓             |
| Air Compressor             | ~                   | Straw Chopper               | ✓             |
| Chaff Spreader             |                     | ✓                           |               |