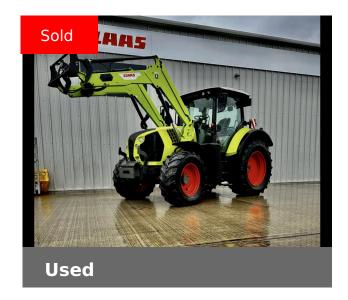

## **CLAAS USED ARION 610 CIS**

Finance Example: From £745 a month\* (excl.VAT)

## **Machine Specifications**

| Price                      | SOLD          | Year                        | 2020               |
|----------------------------|---------------|-----------------------------|--------------------|
| Make                       | CLAAS         | Model                       | USED ARION 610 CIS |
| Stock Number               | 21044427      | Engine Hours                | 4597               |
| Engine Type                | Engine AdBlue | Road Speed                  | 40 KPH             |
| Drive Type                 | Mechanical    | Front Tyre Size / Condition | 480/65R28 30%      |
| Rear Tyre Size / Condition | 600/65R38 30% | Condition                   | Good               |
| Loader Make                | Claas         | Cab Type                    | 4 pillar           |