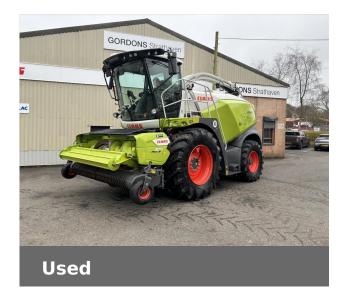

# **CLAAS USED JAGUAR 970**

£287,500 (excl VAT)

Finance Example: From £4380 a month\* (excl.VAT)

## **Machine Specifications**

| •                           |                     |                            |                 |
|-----------------------------|---------------------|----------------------------|-----------------|
| Price                       | £287,500 (excl VAT) | Year                       | 2021            |
| Make                        | CLAAS               | Model                      | USED JAGUAR 970 |
| Stock Number                | 61044397            | Pick Up Size (m)           | 3               |
| Maize Header                | none                | Engine Hours               | 1183            |
| Cylinder Hours              | 862                 | Number of Blades           | 24              |
| Drive Type                  | Hydroydro           | Road Speed (kph)           | 40 KPH          |
| Front Tyre Size / Condition | 710/70R38 90%       | Rear Tyre Size / Condition | 600/65R28 90%   |
|                             |                     |                            |                 |