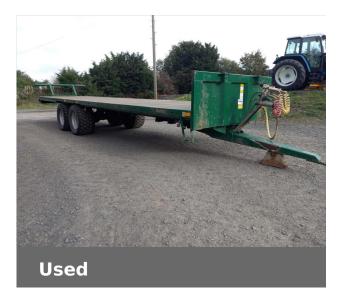

# Bailey FLAT 16 10200MM

£14,500 (excl VAT)

### Additional Information:

33.5 ft long, Lent back rear hay ladder, Air brakes, Sprung draw bar, 560/45 R22.5 tyres, \*\*Available August 2023\*\*