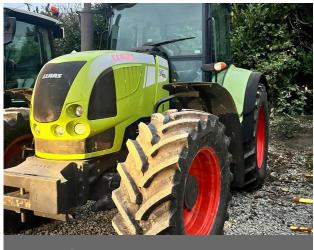

## CLAAS ARION 630

£34,500 (excl VAT)

## **Machine Specifications**

| Price                      | £34,500 (excl VAT) | Year                        | 2011          |
|----------------------------|--------------------|-----------------------------|---------------|
| Make                       | CLAAS              | Model                       | ARION 630     |
| Stock Number               | CL-A1907606        | Engine Hours                | 7350          |
| Engine Type                | Engine EGR         | Road Speed                  | 50 KPH        |
| Drive Type                 | Mechanical         | Front Tyre Size / Condition | 540/65R28 30% |
| Rear Tyre Size / Condition | 650/65R38 60%      | Condition                   | Very good     |
| Cab Type                   | CIS                | Spools Rear                 | 3             |
| Front Suspension           | ~                  | Air Conditioning            | ✓             |
| Cab Suspension             | ~                  | Air Brakes                  | ✓             |
| Pick Up Hitch              | ✓                  | Eco PTO                     | ✓             |