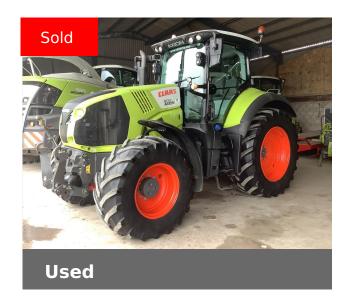

## **CLAAS USED AXION 800CIS+**

Finance Example: From £840 a month\* (excl.VAT)

## **Machine Specifications**

| Price                      | SOLD          | Year                        | 2019               |
|----------------------------|---------------|-----------------------------|--------------------|
| Make                       | CLAAS         | Model                       | USED AXION 800CIS+ |
| Stock Number               | 11178972      | Engine Hours                | 4780               |
| Engine Type                | Engine AdBlue | Road Speed                  | 50 KPH             |
| Drive Type                 | Mechanical    | Front Tyre Size / Condition | 600/65R28          |
| Rear Tyre Size / Condition | 650/65R42     | Condition                   | Very good          |
| Spools Rear                |               | 4                           |                    |