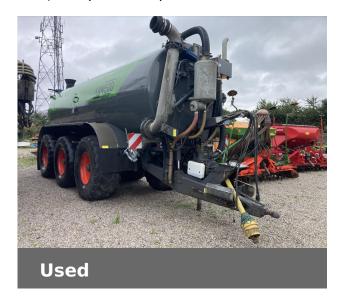

## Kaweco PROFI 2-23 TRI AXLE

£75,000 (excl VAT)

## **Machine Specifications**

| Price        | £75,000 (excl VAT)       | Year      | 2019                |
|--------------|--------------------------|-----------|---------------------|
| Make         | Kaweco                   | Model     | PROFI 2-23 TRI AXLE |
| Stock Number | KC-<br>XNF1316AAKH000523 | Condition | Very good           |

#### Additional Information:

650/65R30.5 10%, Hydraulic Axle Suspension, Hydraulic Steering, Air Brakes, 16000 L/min Vacuum Pump, 8" Fill Arm, Mount For Voglesang applicator