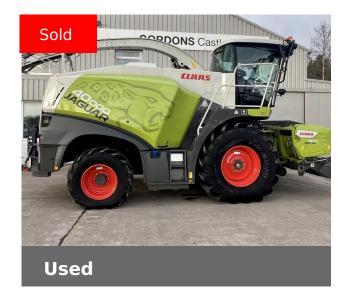

# **CLAAS USED JAGUAR 850**

Finance Example: From £2435 a month\* (excl.VAT)

## **Machine Specifications**

| Price                      | SOLD        | Year                        | 2020            |
|----------------------------|-------------|-----------------------------|-----------------|
| Make                       | CLAAS       | Model                       | USED JAGUAR 850 |
| Stock Number               | 11043852    | Pick Up Size (m)            | 3               |
| Engine Hours               | 2237        | Cylinder Hours              | 1700            |
| Number of Blades           | 20          | Drive Type                  | Hydroydro       |
| Road Speed (kph)           | 40 KPH      | Front Tyre Size / Condition | 710/75 R32      |
| Rear Tyre Size / Condition | 600/55 26.5 | Condition                   | Very good       |