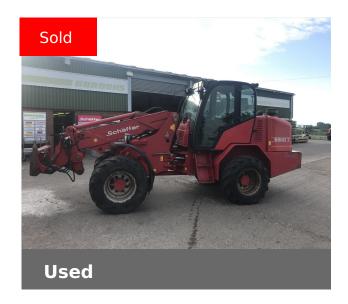

## Schaffer USED 9510T

Finance Example: From £400 a month\* (excl.VAT)

## **Machine Specifications**

| Price                      | SOLD          | Year                        | 2014          |
|----------------------------|---------------|-----------------------------|---------------|
| Make                       | Schaffer      | Model                       | USED 9510T    |
| Stock Number               | 71044134      | Engine Hours                | 6709          |
| Engine Type                | 5.5           | Road Speed (kph)            | 30 KPH        |
| Drive Type                 | Hydroydro     | Carriage Type               | Pin/cone      |
| Road Speed                 | 405/70-20     | Front Tyre Size / Condition | 405/70-20 40% |
| Rear Tyre Size / Condition | 405/70-20 40% | Condition                   | Good          |
| Lift Height (m)            | 5.5           | Lift Capacity (t)           | 3.5           |
| SLI Working                |               | Yes                         |               |