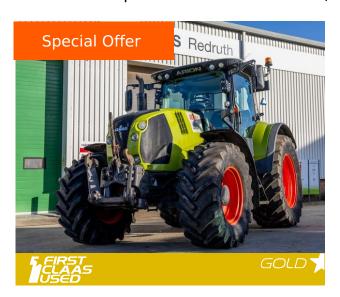

### **CLAAS ARION 640**

Now £49,950

Was £55,950 (excl VAT)

**Special Offer** 

Finance Example: From £760 a month\* (excl.VAT)

## **Machine Specifications**

| Price                      | Now £49,950<br>Was £55,950 (excl VAT) | Year                        | 2016          |
|----------------------------|---------------------------------------|-----------------------------|---------------|
| Make                       | CLAAS                                 | Model                       | ARION 640     |
| Stock Number               | 51022610                              | Engine Hours                | 5424          |
| Engine Type                | Engine EGR                            | Road Speed                  | 50 KPH        |
| Drive Type                 | Mechanical                            | Front Tyre Size / Condition | 540/65R28 20% |
| Rear Tyre Size / Condition | 650/65R38 35%                         | Mechanical Condition        | Very good     |
| Physical Condition         | Good                                  | Cab Type                    | CEBIS         |
| Spools Rear                | 4                                     | Front Suspension            | ✓             |
| Front Linkage              | <b>✓</b>                              | Air Conditioning            | ✓             |
| Cab Suspension             | ✓                                     | Air Brakes                  | ✓             |
| Electric Hydraulics        | ✓                                     | Pick Up Hitch               | ✓             |
| Eco PTO                    | <b>✓</b>                              | Data Tag                    | •             |

#### Additional Information:

CEBIS control terminal, 24/24 gear HEXASHIFT with HEXACTIV transmission plus CSM, Hydraulic & air brakes, Loadsensing hydraulics 110 l/min, 4 spool valves, electrohydraulic, PROACTIV suspended front axle with multi-disc brakes, PTO 540/540 ECO + 1000/1000 ECO rpm, 4-pillar cab with 4-point suspension.