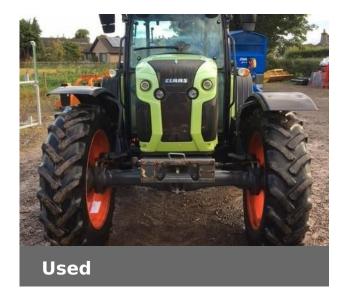

## **CLAAS ELIOS 230**

£19,000 (excl VAT)

Finance Example: From £290 a month\* (excl.VAT)

### **Machine Specifications**

| -                           |                    |                            |             |
|-----------------------------|--------------------|----------------------------|-------------|
| Price                       | £19,000 (excl VAT) | Year                       | 2018        |
| Make                        | CLAAS              | Model                      | ELIOS 230   |
| Stock Number                | D0039676           | Engine Hours               | 2742        |
| Front Tyre Size / Condition | 320/85 R32%        | Rear Tyre Size / Condition | 380/80 R38% |
| Condition                   | Very good          | Air Conditioning           | ✓           |

### Additional Information:

POWER SHUTTLE, 24 FORWARD x 24 REVERSE GEARS, 540/540E PTO, AIR SUSPENSION SEAT, 3 SPOOL VALVES, 88HP