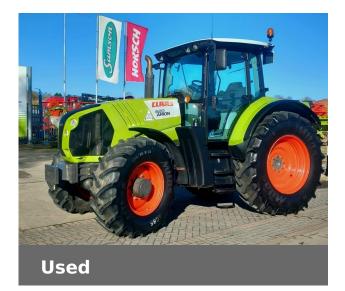

## CLAAS ARION 620

£37,000 (excl VAT) Finance Example: From £615 a month\* (excl.VAT)

## **Machine Specifications**

| Price                      | £37,000 (excl VAT) | Year                        | 2014           |
|----------------------------|--------------------|-----------------------------|----------------|
| Make                       | CLAAS              | Model                       | ARION 620      |
| Stock Number               | CL-A3601047.B      | Engine Hours                | 6350           |
| Engine Type                | Engine EGR         | Road Speed                  | 50 KPH         |
| Drive Type                 | Mechanical         | Front Tyre Size / Condition | 420/85R28 350% |
| Rear Tyre Size / Condition | 520/85R38 50%      | Condition                   | Excellent      |
| Cab Type                   | CIS                | Spools Rear                 | 3              |
| Front Suspension           | ~                  | Air Conditioning            | ✓              |
| Cab Suspension             | ✓                  | Pick Up Hitch               | ✓              |
| Eco PTO                    |                    | ✓                           |                |