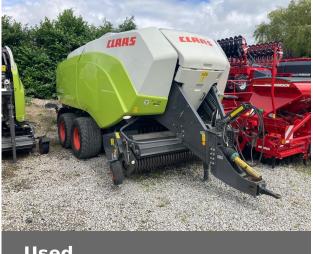

# CLAAS QUADRANT 5200 RF TA

£65,000 (excl VAT)

## Additional Information:

Power feed pickup, Rota feed, Tandem Axle 500/55-22.5 tyres, Communicator II Control box, Roller chure with Bale Ejector, 120x 70 bales