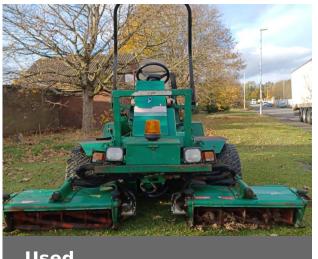

## **Ransomes PARKWAY 2250 PLUS**

£3,000 (excl VAT)

## **Machine Specifications**

| Price        | £3,000 (excl VAT) | Year      | 2002              |
|--------------|-------------------|-----------|-------------------|
| Make         | Ransomes          | Model     | PARKWAY 2250 PLUS |
| Stock Number | 41178137          | Condition | Good              |

## Additional Information:

4wd, Road Lights, Kubota Engine, 3 units, 3900 Hrs