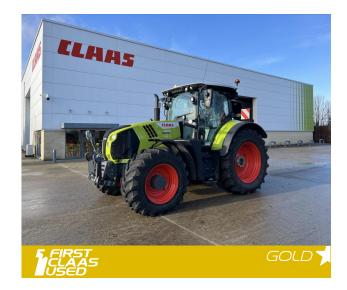

# **CLAAS ARION 660**

£97,500 (excl VAT)

Finance Example: From £1625 a month\* (excl.VAT)

### **Machine Specifications**

| •                          |                    |                             |                |
|----------------------------|--------------------|-----------------------------|----------------|
| Price                      | £97,500 (excl VAT) | Year                        | 2021           |
| Make                       | CLAAS              | Model                       | ARION 660      |
| Stock Number               | CL-A9701121.A      | Engine Hours                | 2017           |
| Engine Type                | Engine AdBlue      | Road Speed                  | 50 KPH         |
| Drive Type                 | CVarioT            | Front Tyre Size / Condition | 540/65 R30 80% |
| Rear Tyre Size / Condition | 650/65 R42 80%     | Condition                   | Excellent      |
| Cab Type                   | Cebis              | Spools Rear                 | 4              |