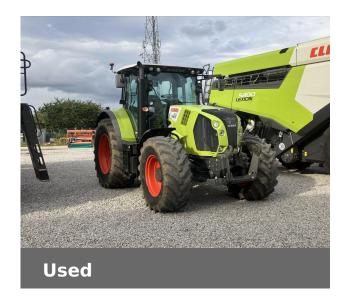

# **CLAAS ARION 650**

£68,500 (excl VAT)

Finance Example: From £1140 a month\* (excl.VAT)

### **Machine Specifications**

| •                          |                    |                             |                |
|----------------------------|--------------------|-----------------------------|----------------|
| Price                      | £68,500 (excl VAT) | Year                        | 2017           |
| Make                       | CLAAS              | Model                       | ARION 650      |
| Stock Number               | CL-A3608869        | Engine Hours                | 2359           |
| Engine Type                | Engine EGR         | Road Speed                  | 50 KPH         |
| Drive Type                 | Mechanical         | Front Tyre Size / Condition | 540 65 R28 70% |
| Rear Tyre Size / Condition | 650 65 R38 70%     | Condition                   | Excellent      |
| Cab Type                   | CEBIS              | Spools Rear                 | 3              |
| Spools Front               | 1                  | Front Suspension            | ✓              |
| Front Linkage              | <b>✓</b>           | Air Conditioning            | ✓              |
| Cab Suspension             | <b>✓</b>           | Air Brakes                  | ✓              |
| Electric Hydraulics        | <b>✓</b>           | Pick Up Hitch               | ✓              |