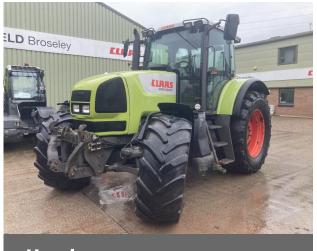

## CLAAS ARES 826

#### **Machine Specifications**

| •              |                    |                     |          |
|----------------|--------------------|---------------------|----------|
| Price          | £19,500 (excl VAT) | Year                | 2006     |
| Make           | CLAAS              | Model               | ARES 826 |
| Stock Number   | 11016571           | Engine Hours        | 12000    |
| Engine Type    | Engine EGR         | Road Speed          | 40 KPH   |
| Drive Type     | Mechanical         | Condition           | Good     |
| Spools Rear    | 185.0              | Front Suspension    | ✓        |
| Front Linkage  | ✓                  | Air Conditioning    | ✓        |
| Cab Suspension | ✓                  | Electric Hydraulics | ✓        |
| Pick Up Hitch  | ✓                  | Eco PTO             | ✓        |