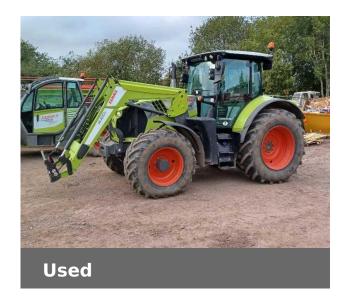

## **CLAAS ARION 630**

£72,000 (excl VAT)

Finance Example: From £1095 a month\* (excl.VAT)

## **Machine Specifications**

| •                          |                    |                             |               |
|----------------------------|--------------------|-----------------------------|---------------|
| Price                      | £72,000 (excl VAT) | Year                        | 2018          |
| Make                       | CLAAS              | Model                       | ARION 630     |
| Stock Number               | 81177509           | Engine Hours                | 1650          |
| Engine Type                | Engine AdBlue      | Road Speed                  | 50 KPH        |
| Drive Type                 | Mechanical         | Front Tyre Size / Condition | 540/65R28 80% |
| Rear Tyre Size / Condition | 650/65R38 90%      | Condition                   | Excellent     |
| Loader Make                | FL120              | Spools Rear                 | 3             |
| Front Suspension           | ✓                  | Air Conditioning            | ✓             |
| Cab Suspension             | <b>✓</b>           | Air Brakes                  | ✓             |
| Electric Hydraulics        | <b>✓</b>           | Pick Up Hitch               | ✓             |
| Loader                     | <b>~</b>           | Eco PTO                     | ✓             |