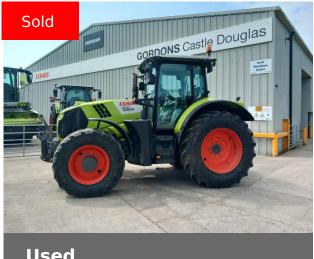

# **CLAAS USED ARION 650 CIS**

Finance Example: From £550 a month\* (excl.VAT)

## **Machine Specifications**

| •                           |               |                            |                    |
|-----------------------------|---------------|----------------------------|--------------------|
| Price                       | SOLD          | Year                       | 2020               |
| Make                        | CLAAS         | Model                      | USED ARION 650 CIS |
| Stock Number                | 11043221      | Engine Hours               | 8000               |
| Engine Type                 | Engine AdBlue | Road Speed                 | 50 KPH             |
| Front Tyre Size / Condition | 420/85 R28    | Rear Tyre Size / Condition | 520/85 R38         |
| Condition                   | Good          | Spools Rear                | 4                  |