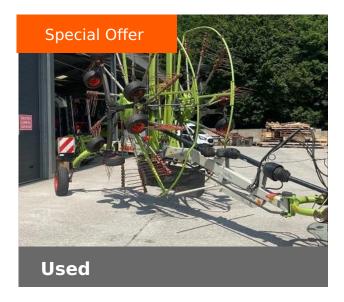

### **CLAAS LINER 2800**

Now £12,950

Was £15,950 (excl VAT)

**Special Offer** 

# **Machine Specifications**

| Price        | Now £12,950<br>Was £15,950 (excl VAT) | Year      | 2015       |
|--------------|---------------------------------------|-----------|------------|
| Make         | CLAAS                                 | Model     | LINER 2800 |
| Stock Number | 11022185                              | Condition | Good       |

#### Additional Information:

Individual rotor lift, working width 7.50 m - 8.20 mm, 2 swath rotors, 12 tine arms per rotor, 4 dual tines per tine arm, 300/80-15.3 Wheels