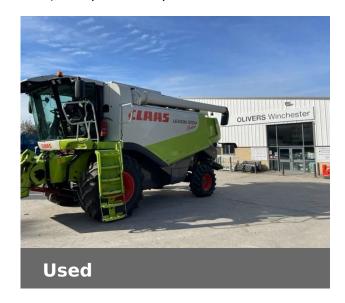

# CLAAS LEXION 570 + M

£79,950 (excl VAT)

## **Machine Specifications**

| Price                      | £79,950 (excl VAT)           | Year                        | 2007                       |
|----------------------------|------------------------------|-----------------------------|----------------------------|
| Make                       | CLAAS                        | Model                       | LEXION 570 + M             |
| Stock Number               | 51014755                     | Engine Hours                | 3077                       |
| Cutterbar Type             | VARIO                        | Cutterbar size (m)          | 6.6                        |
| Drum Hours                 | 2015                         | Sieves                      | Standard                   |
| Feeder House               | Standard with chains         | Unloading Auger             | L                          |
| Cab Seat                   | Standard                     | GPS Steering                | NA                         |
| Road Speed (kph)           | 25 KPH                       | Front Tyre Size / Condition | Good Year 800/65x32<br>90% |
| Rear Tyre Size / Condition | Continental 500/70R24<br>90% | Condition                   | Very good                  |
| Dust Extractor             | ✓                            | Yield Meter                 | ✓                          |
| Straw Chopper              | ✓                            | Chaff Spreader              | <b>✓</b>                   |
|                            |                              |                             |                            |