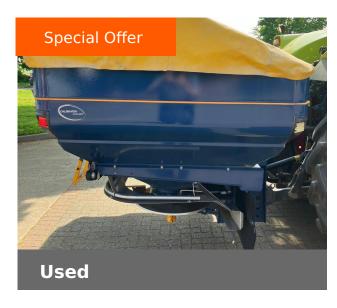

### K.r.m M2W

Now £3,650

Was £6,500 (excl VAT)

**Special Offer** 

# **Machine Specifications**

| Price        | Now £3,650<br>Was £6,500 (excl VAT) | Year      | 2013      |
|--------------|-------------------------------------|-----------|-----------|
| Make         | K.r.m                               | Model     | M2W       |
| Stock Number | K1-2830                             | Condition | Very good |

#### Additional Information:

Ladder, Hopper Cover, 2550 lt Capacity, E2 Vanes 24m, Zurf Control box