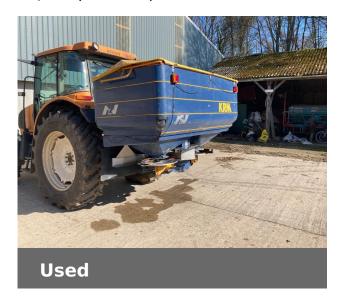

# Keith Rennie Machinery Ltd M2W 2700L 24M

£2,550 (excl VAT)

## **Machine Specifications**

| Price        | £2,550 (excl VAT)             | Year      | 2005          |
|--------------|-------------------------------|-----------|---------------|
| Make         | Keith Rennie<br>Machinery Ltd | Model     | M2W 2700L 24M |
| Stock Number | K1-798/05                     | Condition | Good          |

### Additional Information:

Hopper Cover , Lights, Zurf Control Box, 3,000 Litre ( 5 Bags ), Constant weighing