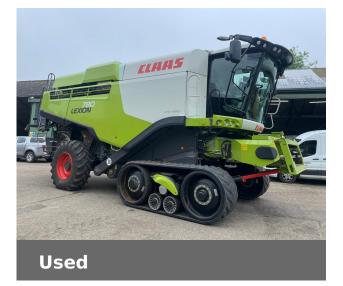

## CLAAS LEXION 780 TT

£165,500 (excl VAT) Finance Example: From £2520 a month\* (excl.VAT)

#### **Machine Specifications**

| •                           |                              |                            |                    |
|-----------------------------|------------------------------|----------------------------|--------------------|
| Price                       | £165,500 (excl VAT)          | Year                       | 2016               |
| Make                        | CLAAS                        | Model                      | LEXION 780 TT      |
| Stock Number                | 11014371                     | Engine Hours               | 2735               |
| Cutterbar Type              | VARIO                        | Cutterbar size (m)         | 12.30 / 40'        |
| Drum Hours                  | 1695                         | Sieves                     | 4-D                |
| Feeder House                | Standard with chains         | Unloading Auger            | 4XL                |
| Cab Seat                    | Standard                     | Road Speed (kph)           | 30 KPH             |
| Front Tyre Size / Condition | NEW TERRA TRAC<br>635mm NEW% | Rear Tyre Size / Condition | NEW 500/85R30 NEW% |
| Condition                   | Very good                    | Tracks                     | ✓                  |
| LH V Knife                  | ~                            | RH V Knife                 | ✓                  |
| Dust Extractor              | ~                            | Yield Meter                | ✓                  |
| Telematics                  | ~                            | Air Compressor             | ✓                  |
| Power Spreader              | ~                            | Straw Chopper              | ✓                  |
| Yield Mapping               |                              | ✓                          |                    |