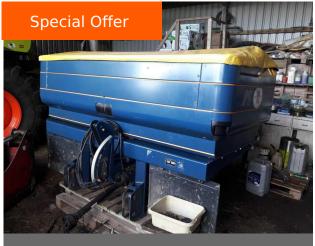

# Krm M2 ICON

Now £4,500 Was £5,150 (excl VAT)

**Special Offer** 

## Additional Information:

3 bag, Folding hopper cover