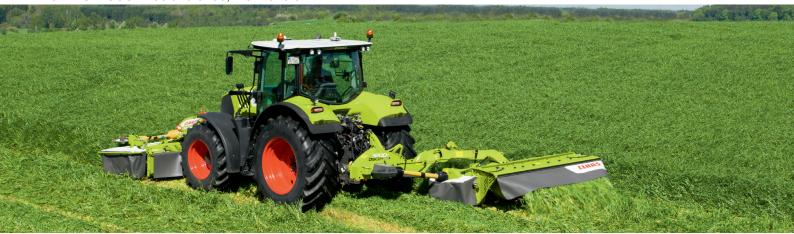

CLAAS DISCO 210, 250 and 290, from 2.1m to 2.85m

CLAAS DISCO 2750 and 3150, 2.6m or 3.0m

CLAAS DISCO CONTOUR 2800, 3200, 3600 and 4000, from 2.6m to 3.8m

Whichever way you choose to mow, there is a CLAAS mower suitable for any farm, no matter what size or crop.