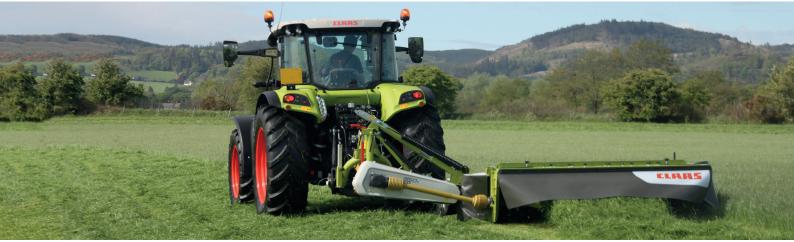

CLAAS DISCO 210, 250 and 290, from 2.1m to 2.85m

CLAAS DISCO 2750 and 3150, 2.6m or 3.0m

CLAAS DISCO CONTOUR 2800, 3200, 3600 and 4000, from 2.6m to 3.8m

Whichever way you choose to mow, there is a CLAAS mower suitable for any farm, no matter what size or crop.