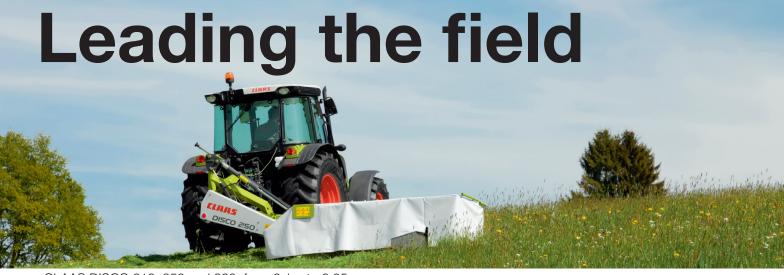

CLAAS DISCO 210, 250 and 290, from 2.1m to 2.85m

CLAAS DISCO 2750 and 3150, 2.6m or 3.0m

CLAAS DISCO CONTOUR 2800, 3200, 3600 and 4000, from 2.6m to 3.8m

Whichever way you choose to mow, there is a CLAAS mower suitable for any farm, no matter what size or crop.