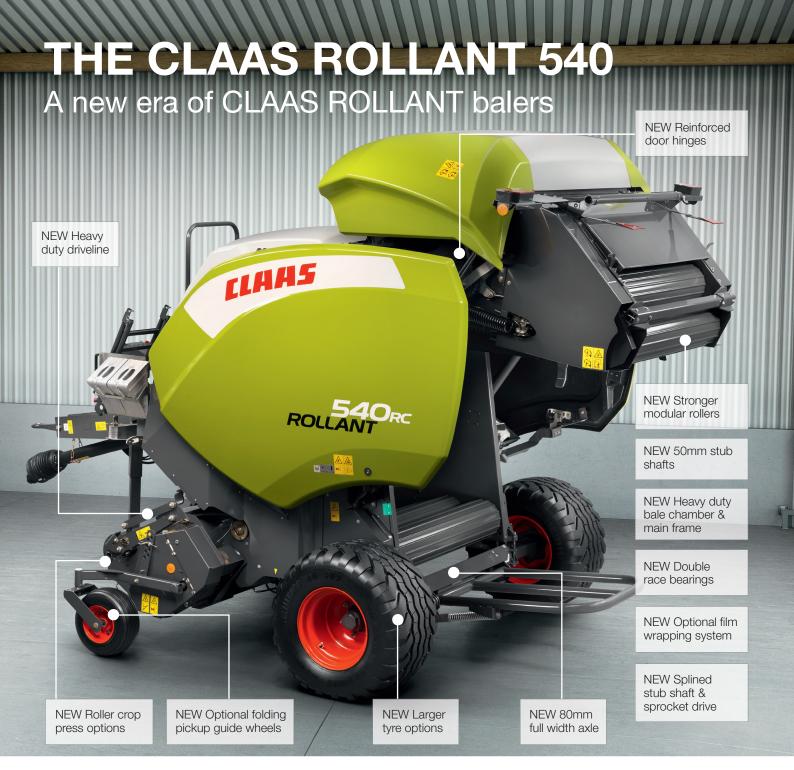

## CLAAS know that reliability and durability are essential for a good harvest.

That is why we have developed a fixed-chamber baler with a 1.22 x 1.25 m bale size. This concept has been developed in the UK and Ireland over a number of years to ensure that it meets our customers' requirements. The ROLLANT 540 is tried, tested and ready for your harvest.