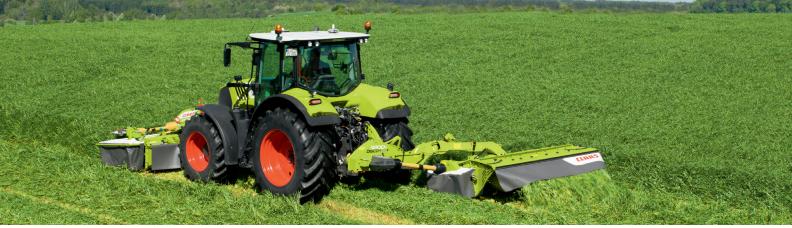

## Leading the field

CLAAS DISCO 210, 250 and 290, from 2.1m to 2.85m

CLAAS DISCO 2750 and 3150, 2.6m or 3.0m

CLAAS DISCO CONTOUR 2800, 3200, 3600 and 4000, from 2.6m to 3.8m

Whichever way you choose to mow, there is a CLAAS mower suitable for any farm, no matter what size or crop.