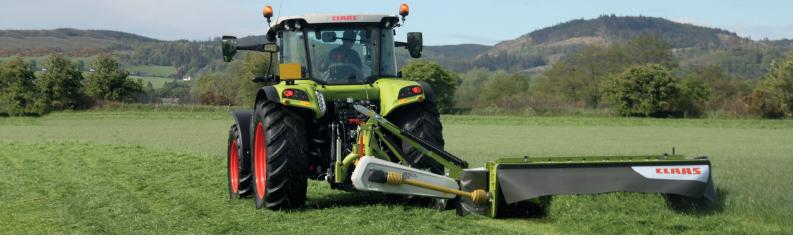

## Leading the field

CLAAS DISCO 210, 250 and 290, from 2.1m to 2.85m

CLAAS DISCO 2750 and 3150, 2.6m or 3.0m

CLAAS DISCO CONTOUR 2800, 3200, 3600 and 4000, from 2.6m to 3.8m

Whichever way you choose to mow, there is a CLAAS mower suitable for any farm, no matter what size or crop.