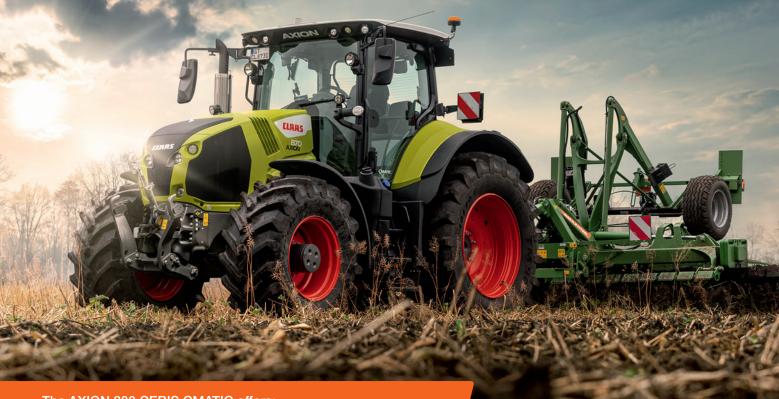

## The AXION 800 CEBIS CMATIC offers:

- 215 to 295hp from a fuel-efficient FPT Stage V engine.
- CMATIC CVT offers stepless 0-50kph.
- 3 driving modes.
- CEMOS operator assistance system.
- Up to 205 I/min hydraulic system.
- Two cameras and ISOBUS in the CEBIS terminal.
- CMOTION multifunction control lever.