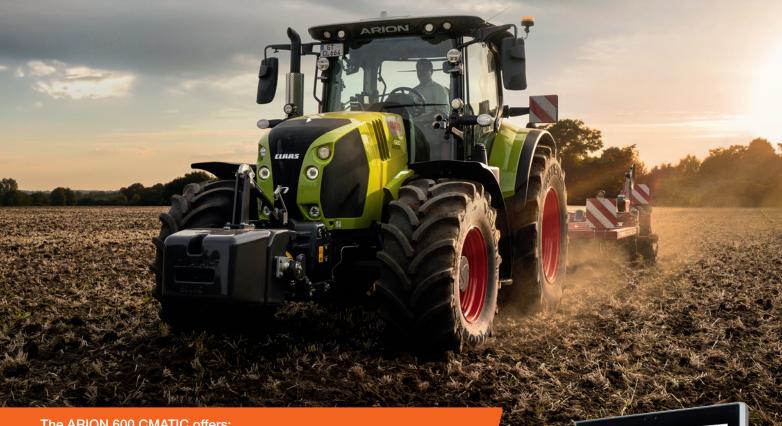

## The ARION 600 CMATIC offers:

- Seamless acceleration and deceleration between 0-50kph.
- Uninterrupted power for maximum productivity and fuel efficiency.
- 3 simple drive modes.
- Auto stretch brake.
- Tractor implement control.
- Engine droop adjustment.